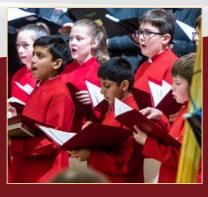

Choristers become part of the Cathedral Choir alongside the adult singers, including 3 Choral Scholars, 6 Lay Clerks (professional singers) and 3 Assistant Lay Clerks. There are up to 52 boy and girl choristers in the Choir at any one time.

### The work of the Choir

The Cathedral Choir sings in term time at approximately 350 services a year, from weekday Evensong to major festivals such as Christmas and Easter, as well as civic services for special occasions. They also sing at concerts with other musicians, make recordings and represent the Cathedral and city on overseas singing tours.