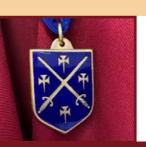

In addition, for those able to offer sponsorship of £3000 or more:

A medallion to be worn by one of our robed choristers at services and concerts.